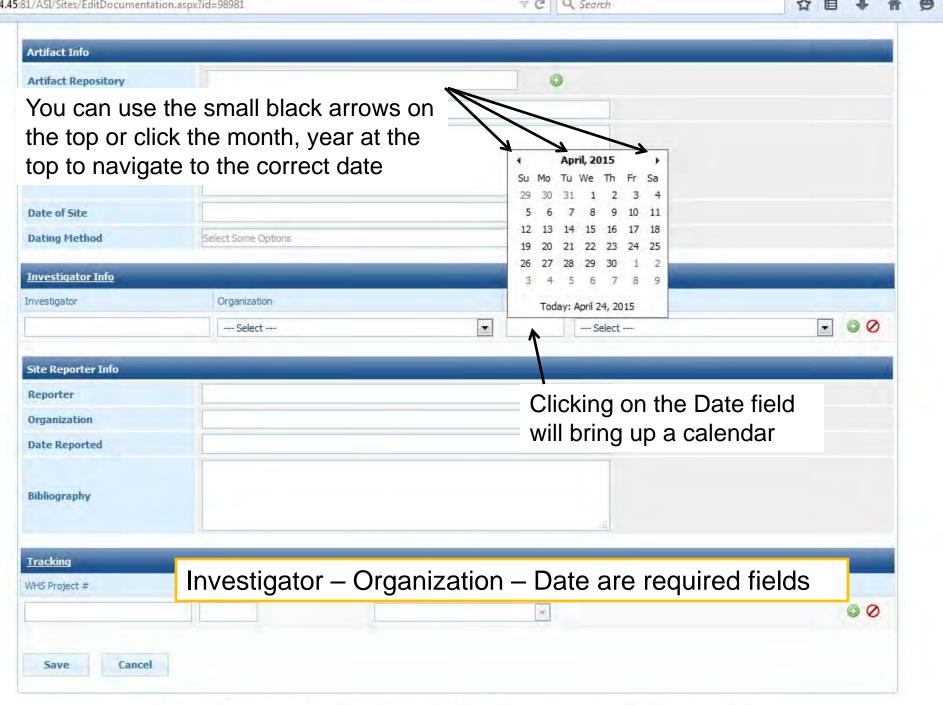

# Preparing for New Site Entry

You should be prepared to enter all of the new site data before you begin.

There are a number of required fields that you must fill in.

NO ONE will ONLY fill out the required fields, these are merely the bare minimum.