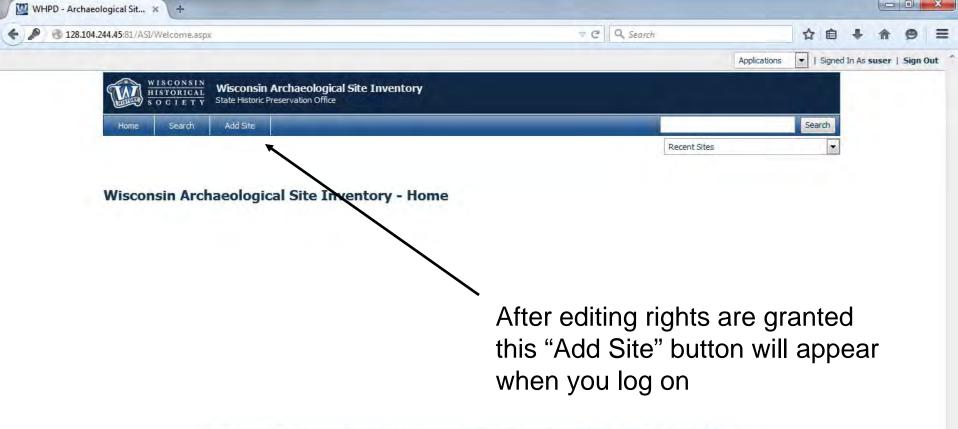

# So you have found a new archaeological site....

First Step: You must send in a USGS Quad map with your new site location clearly marked on it to:

WHSASI\_GIS\_Submittal@wisconsinhistory.org

Once your map has been received and reviewed, you will be notified that your WHPD account is open for new data entry.

Even with a WHPD license, you will not always have data entry access. Your existing license will be given a certain window of time for entry depending on the number of new sites that you need to enter.