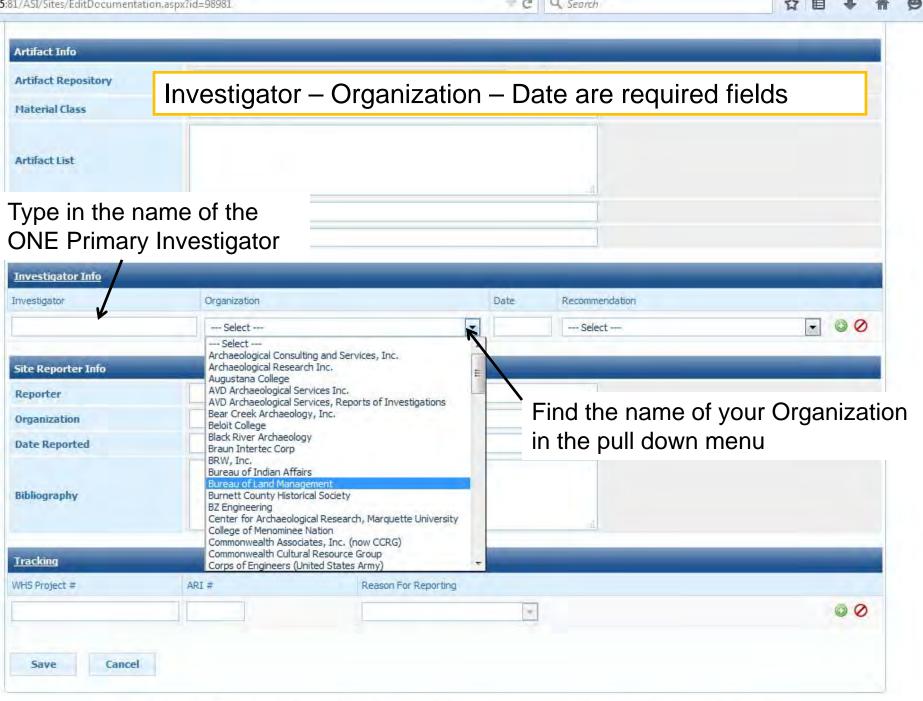

# Preparing for New Site Entry

You should be prepared to enter all of the new site data before you begin.

There are a number of required fields that you must fill in.

NO ONE will ONLY fill out the required fields, these are merely the bare minimum.