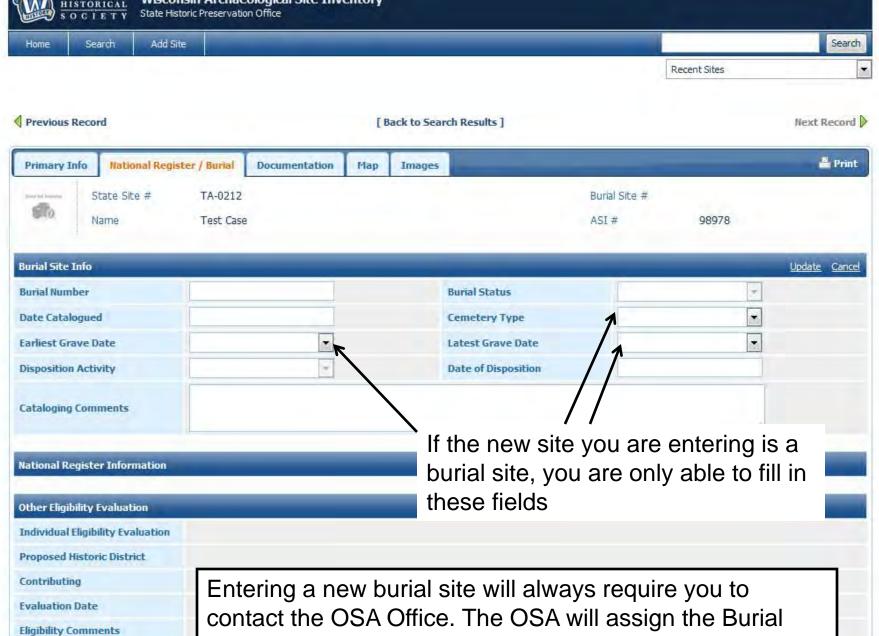

# Preparing for New Site Entry

You should be prepared to enter all of the new site data before you begin.

There are a number of required fields that you must fill in.

NO ONE will ONLY fill out the required fields, these are merely the bare minimum.

We will be monitoring all new site entry to insure data quality, so incomplete entry will result in us contacting you.