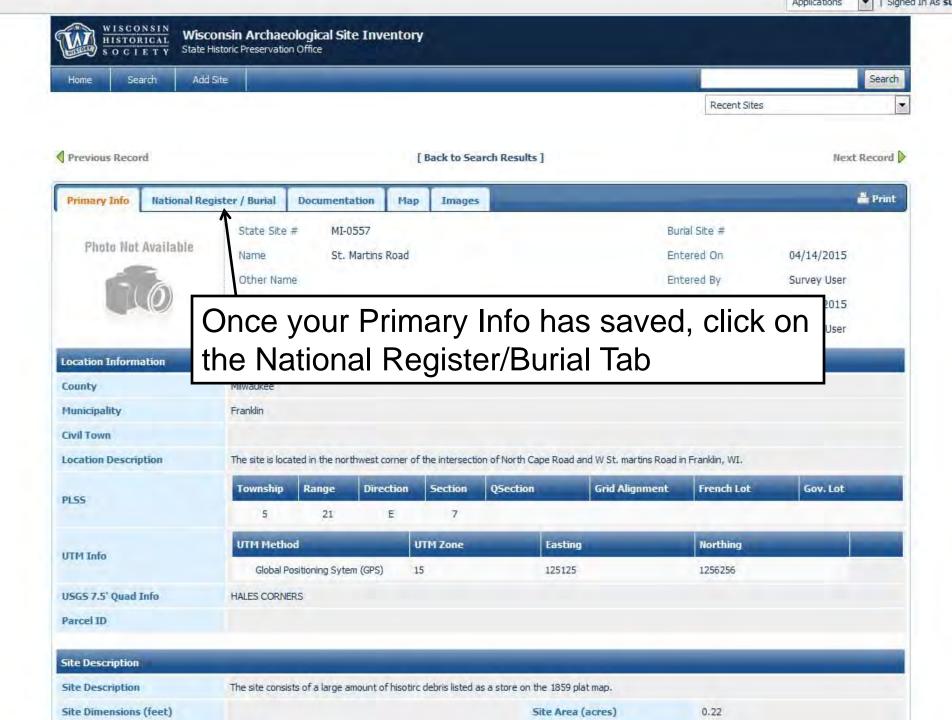

|                                                                                                                                            |
| Once                                                                       | all of your data has been entered,                                                                                                         |
| Once                                                                       | MUST CLICK THE "SAVE" BUTTON                                                                                                               |

If all of the required fields are properly filled out on this page, the information will be saved. If you have missed any required fields you will be notified by a warning at the top of the webpage.







Site Numbers. If you are entering a modern cemetery, further consultation is required.

11277 Consolute Machine second Course of Debug Terror Subfrictions, Diversion Departure 2011 Course second a la based

Ownership

| WISCONSIN<br>HISTORICAL<br>SOCIETY State Historic Preservation Office |     |               |              |         |
|-----------------------------------------------------------------------|-----|---------------|--------------|---------|
| Home Search Add Site                                                  |     | _             |              | Search  |
|                                                                       |     |               | Recent Sites | •       |
| Primary Info National Register / Burial Documentation Map Image       | jes |