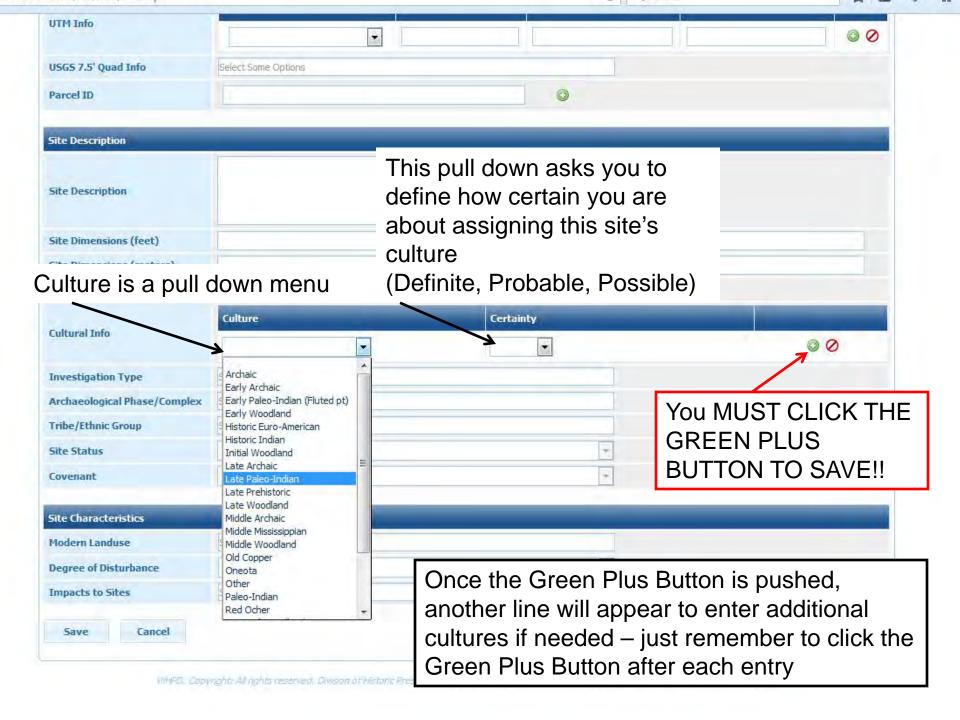

|                              | lacobs                     |                                     | *                     |                                                               |     |
|------------------------------|----------------------------|-------------------------------------|-----------------------|---------------------------------------------------------------|-----|
|                              | es. Select the             | n - Section all h<br>appropriate nu |                       |                                                               |     |
|                              | Township Range             | Direction Section QS                | ection Grid Alignment | French Lot Gov. Lot                                           |     |
| PLSS                         | 1 • 1 •                    | E 💌 0 💌                             |                       |                                                               | 00  |
|                              | U 2 hod                    | UTM Zone                            | Easting               | Northing                                                      |     |
| UTM Info                     | 4<br>5 =                   |                                     |                       |                                                               | 0 ( |
| USGS 7.5' Quad Info          | Se 7 Dotions               |                                     |                       |                                                               |     |
| Parcel ID                    | 8<br>9<br>10               |                                     | 0                     |                                                               |     |
| Site Description             | 11<br>12<br>13             |                                     | Town Bango            | Direction Secti                                               | on  |
| Site Description             | 14<br>15<br>16<br>17<br>18 |                                     | •                     | <ul> <li>Direction – Secti<br/>are required fields</li> </ul> |     |
| Site Dimensions (feet)       | 19<br>20 -                 |                                     | Site Area (acres)     |                                                               | -   |
| Site Dimensions (meters)     |                            |                                     | Site Area (hectares)  |                                                               |     |
| Site Type                    | Select Some Options        |                                     |                       |                                                               |     |
| C.H. 17.6                    | Culture                    |                                     | Certainty             |                                                               |     |
| Cultural Info                |                            |                                     |                       |                                                               | 00  |
| Investigation Type           | Select Some Options        |                                     |                       |                                                               |     |
| Archaeological Phase/Complex | Select Some Options        |                                     |                       |                                                               |     |
| Tribe/Ethnic Group           | Select Some Options        |                                     |                       |                                                               |     |
| Site Status                  |                            |                                     |                       |                                                               |     |