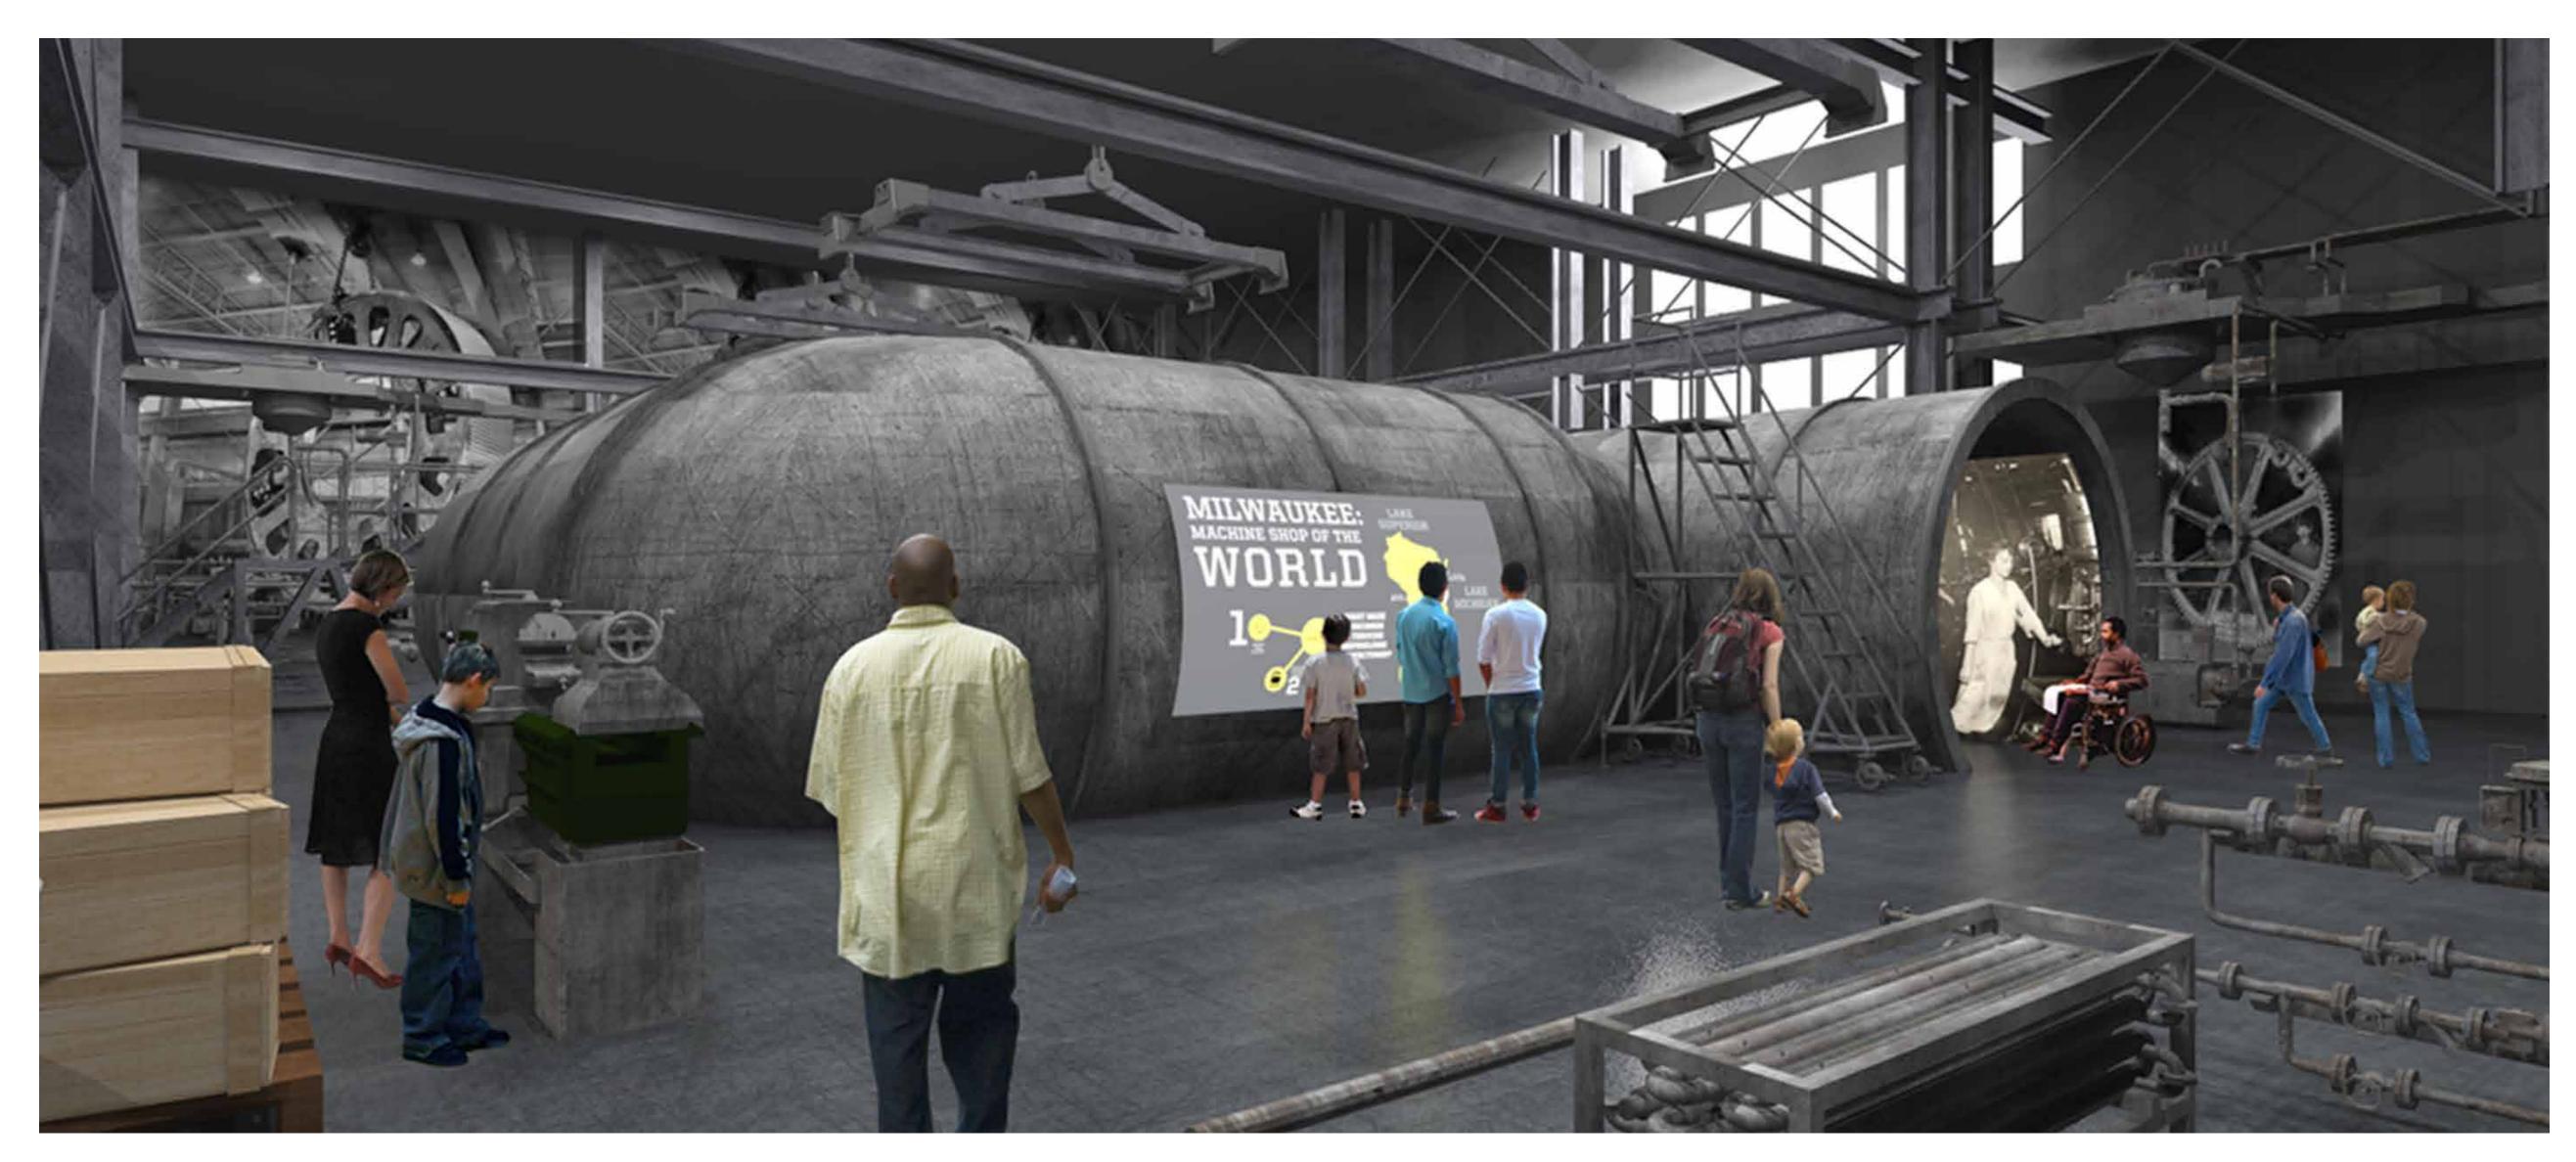

Wisconsin?

Write down 3 to 5 things that you think make this region unique and historically significant. Write each idea on a separate post-it note. Staff will collect your post-it notes.



#### What Makes Wisconsin, Wisconsin?

Immigrants Supper clubs Geography Work ethic Cheeseheads UW SystemGrea Natural beauty



### Which exhibit concepts do you like? Which do you not like?

Review the exhibit designs in your packet. Check the GREEN BOX (top box) on up to three of your favorite concepts and the RED BOX (bottom box) on one you have hesitations about. Staff will collect your packet at the end of the session.



# Introduction and Orientation Media Experience



## Introduction and Orientation Media Experience— Special Event Use



# Agricultural Ingenuity



## Industrial Innovation





## Sculptural Display Featuring Objects from all 72 Counties



## Natural Resources



## Supper Club Dining Experience with Embedded Interactives



# Laboratory of Democracy



## Celebrating Community Introductory Theaters



### Which exhibit concepts do you like? Which do you not like?

Review the exhibit designs in your packet. Check the GREEN BOX (top box) on up to three of your favorite concepts and the RED BOX (bottom box) on one you have hesitations about. Staff will collect your packet at the end of the session.



What is your most memorable museum or cultural attraction experience? Why?

Write down your memory and why it was important to you on a post-it note. We will ask volunteers to share their memories as examples.



#### How can you help?



- Tell us: Fill out the