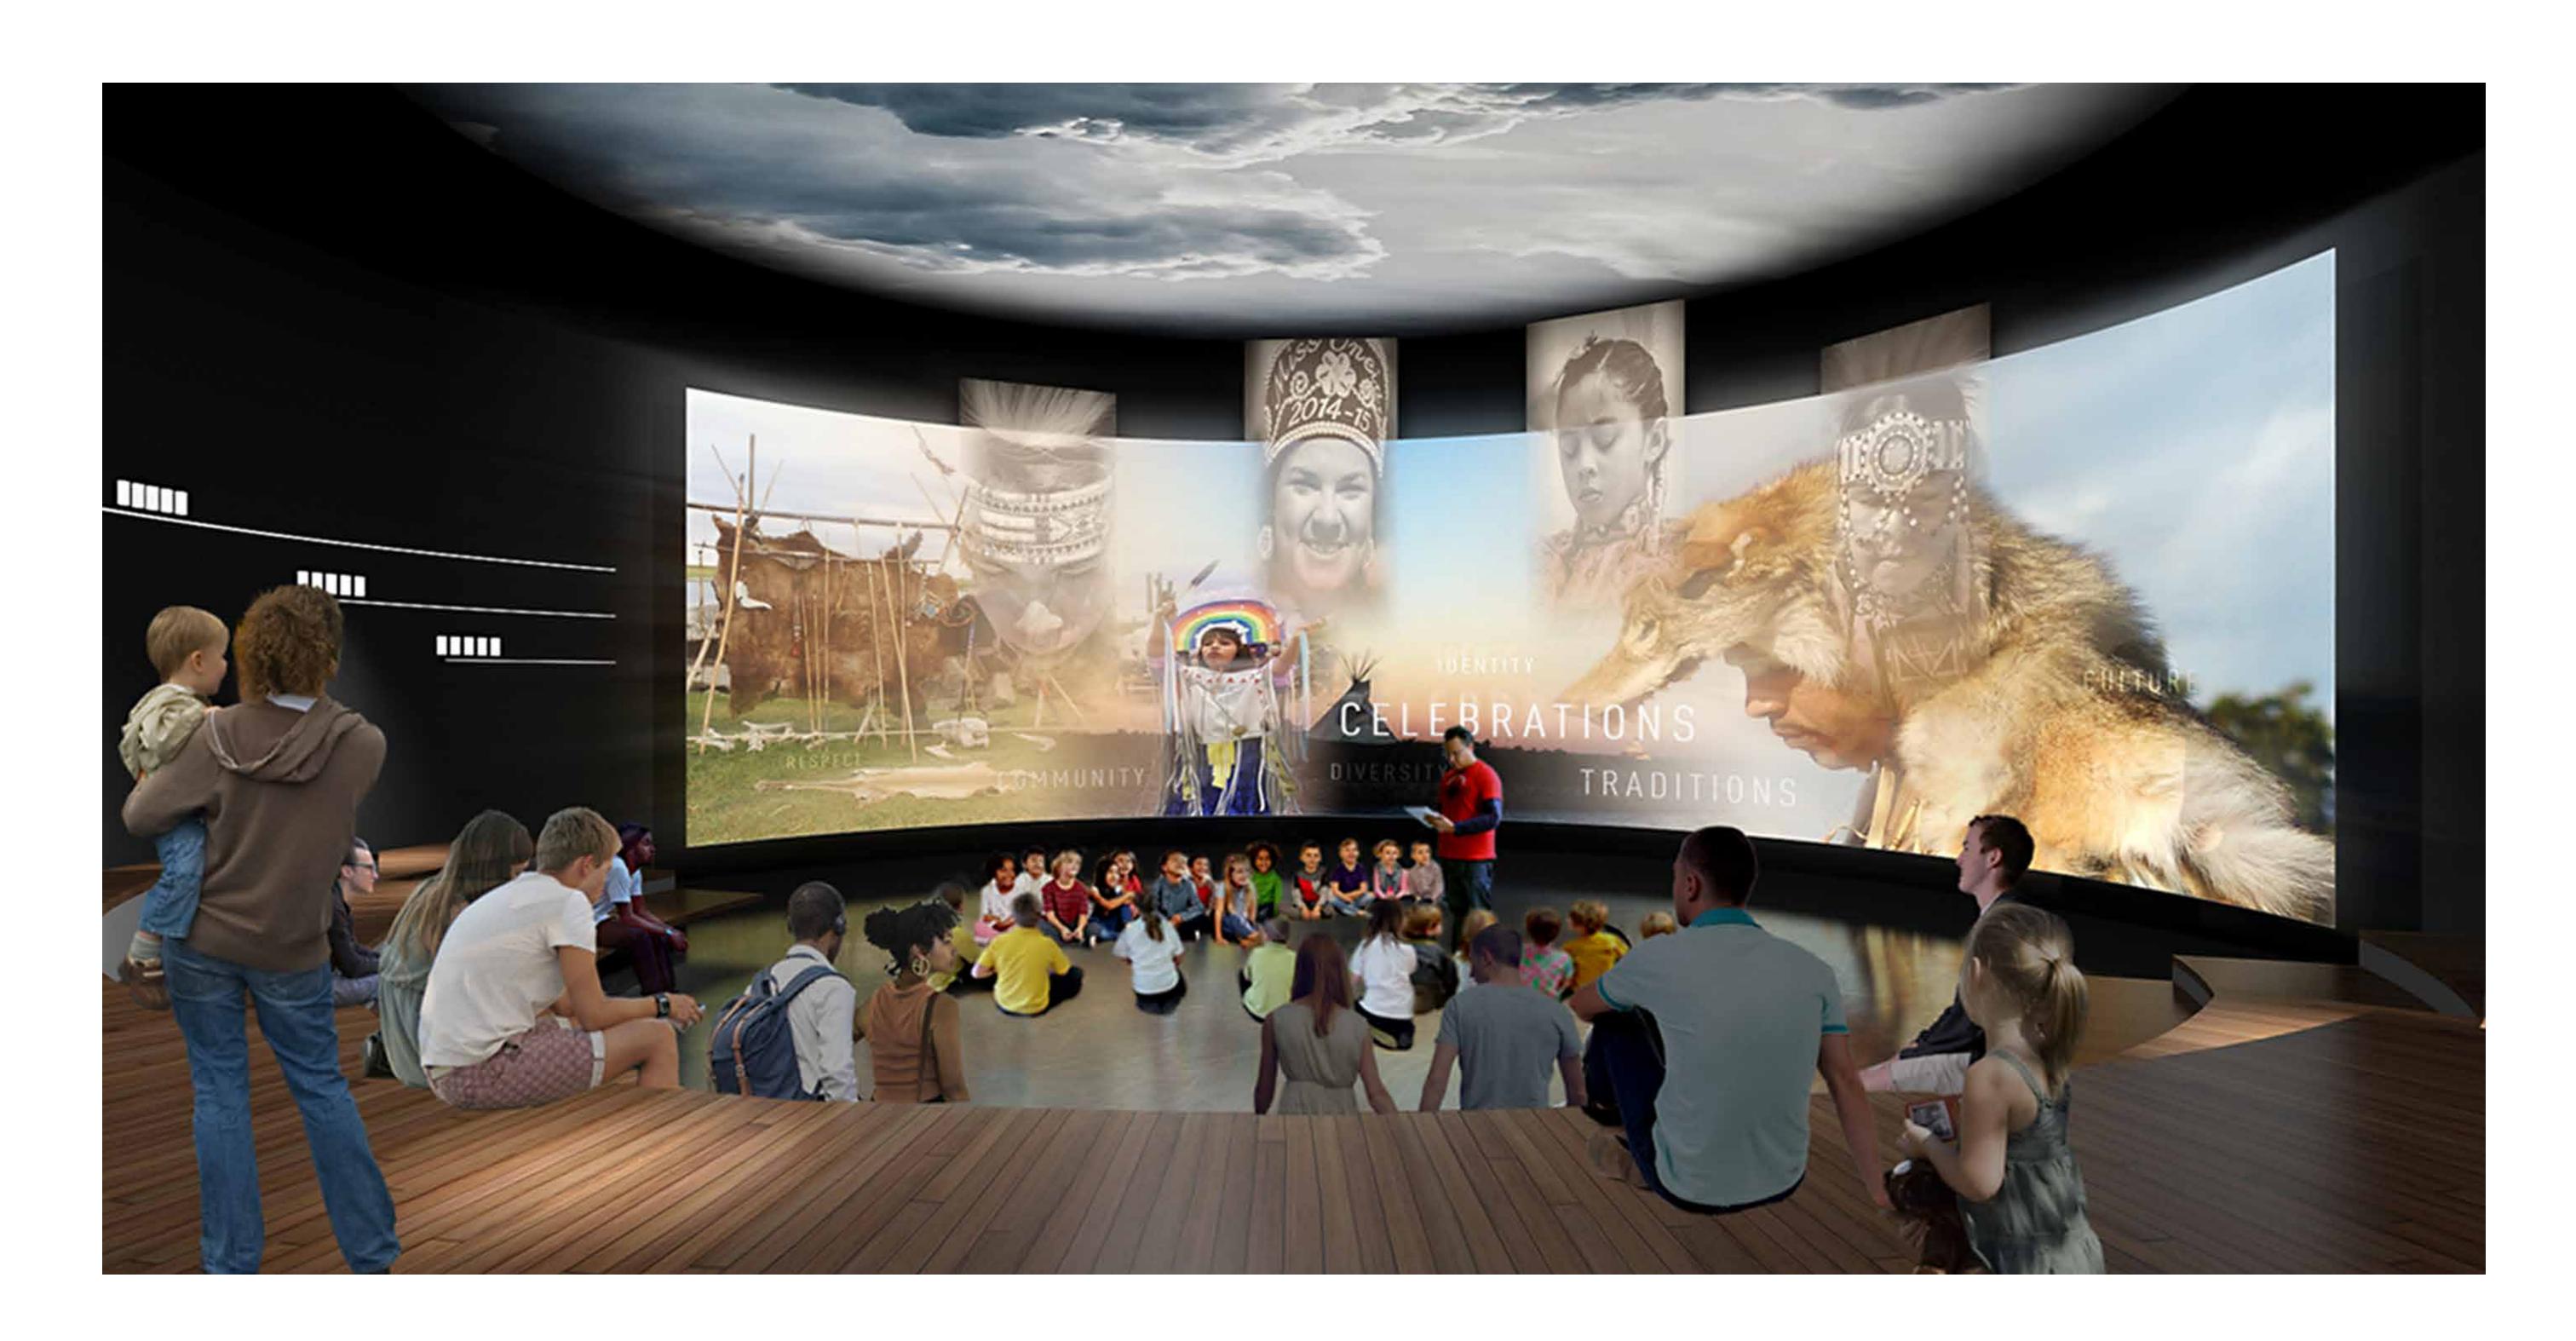

Immigrants Supper clubs Geography Work ethic Cheeseheads UW SystemGrea Natural beauty



### Which exhibit concepts do you like? Which do you not like?

Review the exhibit designs in your packet. Check the GREEN BOX (top box) on up to three of your favorite concepts and the RED BOX (bottom box) on one you have hesitations about. Staff will collect your packet at the end of the session.



# Introduction and Orientation Media Experience



## Introduction and Orientation Media Experience— Special Event Use



# Agricultural Ingenuity



## Industrial Innovation





## Sculptural Display Featuring Objects from all 72 Counties



## Natural Resources



## Supper Club Dining Experience with Embedded Interactives



# Laboratory of Democracy



## Celebrating Community Introductory Theaters



### Which exhibit concepts do you like? Which do you not like?

Review the exhibit designs in your packet. Check the GREEN BOX (top box) on up to three of your favorite concepts and the RED BOX (bottom box) on one you have hesitations about. Staff will collect your packet at the end of the session.



What is your most memorable museum or cultural attraction experience? Why?

Write down your memory and why it was important to you on a post-it note. We will ask volunteers to share their memories as examples.



#### How can you help?



- Tell us: Fill out the survey in your packet.
- Share: Spread the word! Tell people you know about your experience today.
- Visit: www.wisconsinhistory.org/newmuseum
- Contact us: <a href="mailto:newmuseum@wisconsinhistory.org">newmuseum@wisconsinhistory.